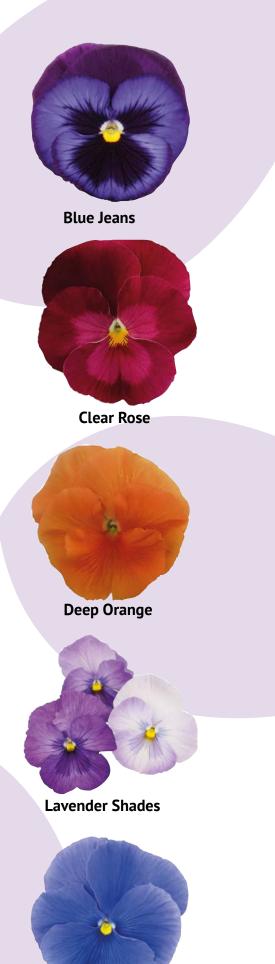

Beacon Blue Imp.

Carmine Rose with Blotch

**Clear Yellow** 

Gold with Blotch

Red & Yellow

### **Beacon Rose**

Clear Golden Imp.

Dark Blue with Blotch

Golden Yellow with Blotch

Red with Blotch Imp.

Blue & White Shades

**Clear Purple** 

Deep Blue with Blotch Imp.

Ice-Cream with Blotch

Silver Blue

True Blue

## **Blue with Blotch**

**Clear Scarlet** 

Deep Purple

**Primrose Shades** 

White with Blotch

**Blueberry Thrill** 

**Clear White** 

Deep Rose

Purple Rose & White

White with Rose Blotch

Yellow with Blotch

| New Names                             | Sales<br>code | Remark 1<br>for customers                                 | Remark 2<br>for customers                                            | North West<br>Europe |              |              | South + East<br>Europe |              |              |
|---------------------------------------|---------------|-----------------------------------------------------------|----------------------------------------------------------------------|----------------------|--------------|--------------|------------------------|--------------|--------------|
|                                       |               |                                                           |                                                                      | Autumn               | Winter       | Spring       | Autumn                 | Winter       | Spring       |
| Premier Beacon Blue Imp.              | 258512        | New Variety (SK5-409R).<br>Introduction<br>01-06-2021     | Replacing Premier<br>Beacon Blue                                     | ~                    | ~            | ~            | ~                      | ~            | ~            |
| Premier Beacon Rose                   | 258587        |                                                           |                                                                      | $\checkmark$         | $\checkmark$ | $\checkmark$ | ~                      | $\checkmark$ | $\checkmark$ |
| Premier Blue & White Shades           | 258927        | Renaming of Dynamite<br>Blue & White Shades               |                                                                      |                      |              |              | ~                      | $\checkmark$ |              |
| Premier Blue Jeans                    | 258345        | Renaming of Dynamite<br>Blue Jeans                        |                                                                      | $\checkmark$         | $\checkmark$ |              | ~                      | ~            |              |
| Premier Blue with Blotch              | 258217        |                                                           |                                                                      | $\checkmark$         | $\checkmark$ | $\checkmark$ | $\checkmark$           | $\checkmark$ | $\checkmark$ |
| Premier Blueberry Thrill              | 258874        | Renaming of Dynamite<br>Blueberry Thrill                  |                                                                      | $\checkmark$         | $\checkmark$ |              | $\checkmark$           | ~            |              |
| Premier Carmine Rose with Blotch      | 258195        |                                                           |                                                                      | $\checkmark$         | $\checkmark$ | $\checkmark$ | ~                      | ~            | $\checkmark$ |
| Premier Clear Golden<br>Imp.          | 258510        | New Variety (SK4-569).<br>Introduction<br>01-04-2021      | Replacing Premier Clear<br>Golden                                    | ~                    | ~            | ~            | ~                      | ~            | ~            |
| Premier Clear Purple                  | 258107        |                                                           |                                                                      |                      | $\checkmark$ | $\checkmark$ |                        | $\checkmark$ | $\checkmark$ |
| Premier Clear Rose                    | 258192        |                                                           |                                                                      | ~                    | ✓            | $\checkmark$ | ✓                      | $\checkmark$ | ~            |
| Premier Clear Scarlet                 | 258515        |                                                           |                                                                      | $\checkmark$         | $\checkmark$ |              | ~                      | $\checkmark$ |              |
| Premier Clear White                   | 258198        |                                                           |                                                                      | $\checkmark$         | $\checkmark$ | $\checkmark$ | $\checkmark$           | $\checkmark$ | $\checkmark$ |
| Premier Clear Yellow                  | 258106        | Renaming of Premier/<br>Dynamite Clear Yellow             |                                                                      |                      | ~            | $\checkmark$ |                        | $\checkmark$ | $\checkmark$ |
| Premier Dark Blue with<br>Blotch      | 258877        | Renaming of Dynamite<br>Deep Blue with Blotch             |                                                                      | ~                    | ~            |              | ~                      | ~            |              |
| Premier Deep Blue with<br>Blotch Imp. | 258586        | New Variety (SK1-320).<br>Introduction<br>01-04-2022      | Replacing Premier Deep<br>Blue with Blotch                           | ~                    | $\checkmark$ | ~            | ~                      | ~            | $\checkmark$ |
| Premier Deep Orange                   | 258105        | Renaming of Premier/<br>Dynamite Deep Orange              |                                                                      | $\checkmark$         | $\checkmark$ | $\checkmark$ | ~                      | ~            | $\checkmark$ |
| Premier Deep Purple                   | 258596        | Renaming of Dynamite<br>Clear Purple                      |                                                                      | $\checkmark$         | $\checkmark$ |              | ~                      | ~            |              |
| Premier Deep Rose                     | 258904        | Renaming of Dynamite<br>Rose                              |                                                                      | ~                    | ~            |              | ~                      | $\checkmark$ |              |
| Premier Gold with Blotch              | 258110        |                                                           |                                                                      | ✓                    | √            | $\checkmark$ | ✓                      | $\checkmark$ | $\checkmark$ |
| Premier Golden Yellow with Blotch     | 258584        |                                                           |                                                                      | ~                    | ~            |              | ~                      | ~            |              |
| Premier Ice-cream with<br>Blotch      | 258585        | Renaming of Dynamite<br>White with Blotch<br>(SK4-114)    |                                                                      | $\checkmark$         | ~            |              | ~                      | $\checkmark$ |              |
| Premier Lavender Shades               | 258145        | Renaming of Dynamite<br>Lavender Shades                   |                                                                      | $\checkmark$         | ~            |              | ~                      | $\checkmark$ |              |
| Premier Primrose Shades               | 258225        |                                                           |                                                                      | ~                    | $\checkmark$ | $\checkmark$ | ~                      | $\checkmark$ | $\checkmark$ |
| Premier Purple Rose & White           | 258923        | Renaming of Dynamite<br>Purple Rose & White               |                                                                      | $\checkmark$         | $\checkmark$ |              | ~                      | ~            |              |
| Premier Red & Yellow                  | 258920        | Renaming of Dynamite<br>Red & Yellow                      |                                                                      | ~                    |              |              | ~                      |              |              |
| Premier Red with Blotch<br>Imp.       | 258347        | New Variety (SM2-S-<br>34M). Introduction<br>01-04-2021   | Replacing Dynamite Red<br>with Blotch and Premier<br>Red with Blotch | ~                    | ~            | ~            | ~                      | ~            | ~            |
| Premier Silver Blue                   | 258349        | New Variety<br>(SM3-S-523).<br>Introduction<br>01-04-2022 | New colour                                                           | ~                    | V            | ~            | ~                      | ~            | ~            |
| Premier True Blue                     | 258223        |                                                           |                                                                      | ~                    | ✓            | $\checkmark$ | ✓                      | $\checkmark$ | $\checkmark$ |
| Premier White with<br>Blotch          | 258218        |                                                           |                                                                      | ~                    | ~            | ~            |                        | ~            | $\checkmark$ |
| Premier White with Rose<br>Blotch     | 258878        | Renaming of Dynamite<br>White with Rose Blotch            |                                                                      | ~                    | ~            | ~            | ~                      | ~            | ~            |
| Premier Yellow with<br>Blotch         | 258102        | Renaming of Premier/<br>Dynamite Yellow with<br>Blotch    |                                                                      |                      |              | ~            |                        |              | $\checkmark$ |